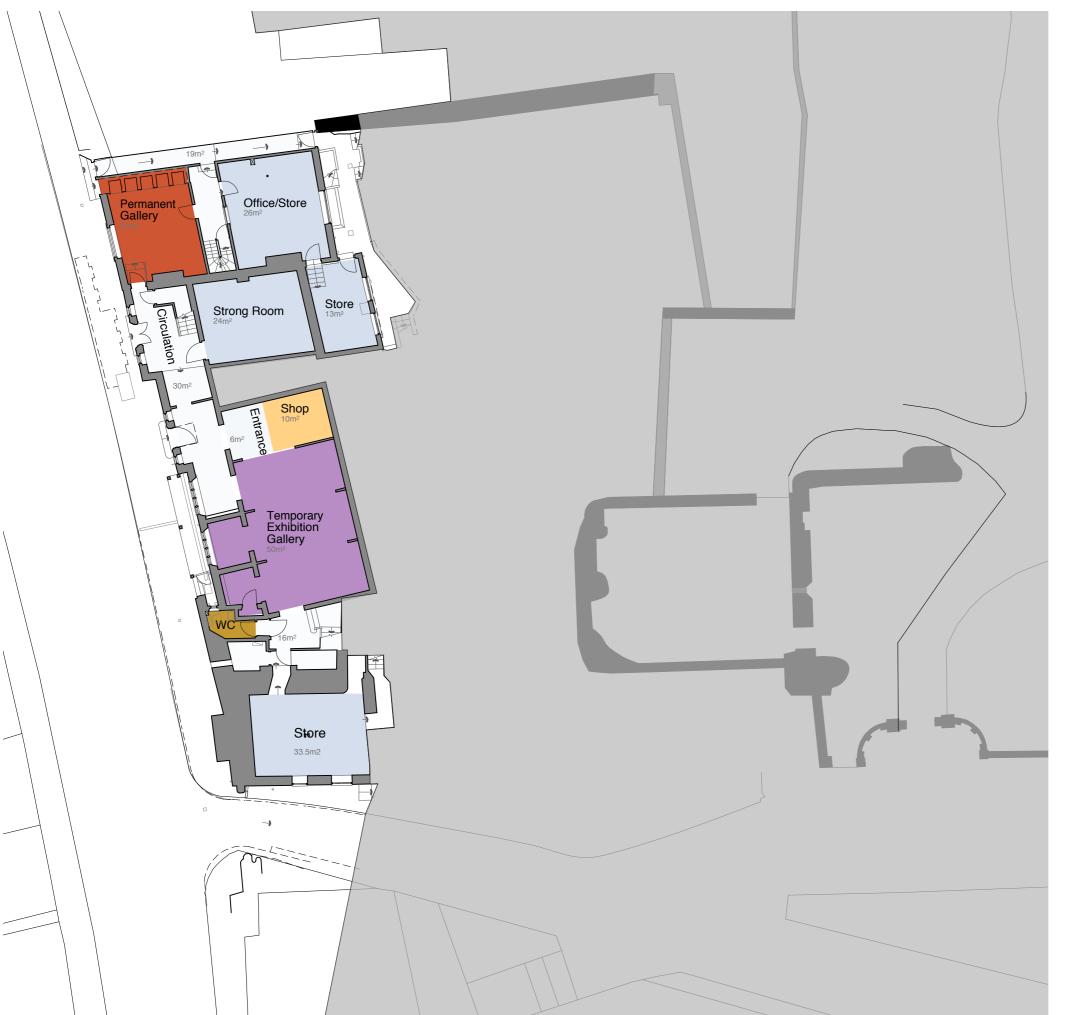

#### GMC/SK/30 Rev H

Level B Quarry Street Level Plan

### For Information

GMC/SK/30 Rev H

Scale 1:200 @ A3

Date 09/17

Project Guildford Museum and Castle Title

Quarry Street Level Plan

25b Underwood Street London N1 7LG

T +44 (0)20 7251 8888 F +44 (0)20 7251 8080