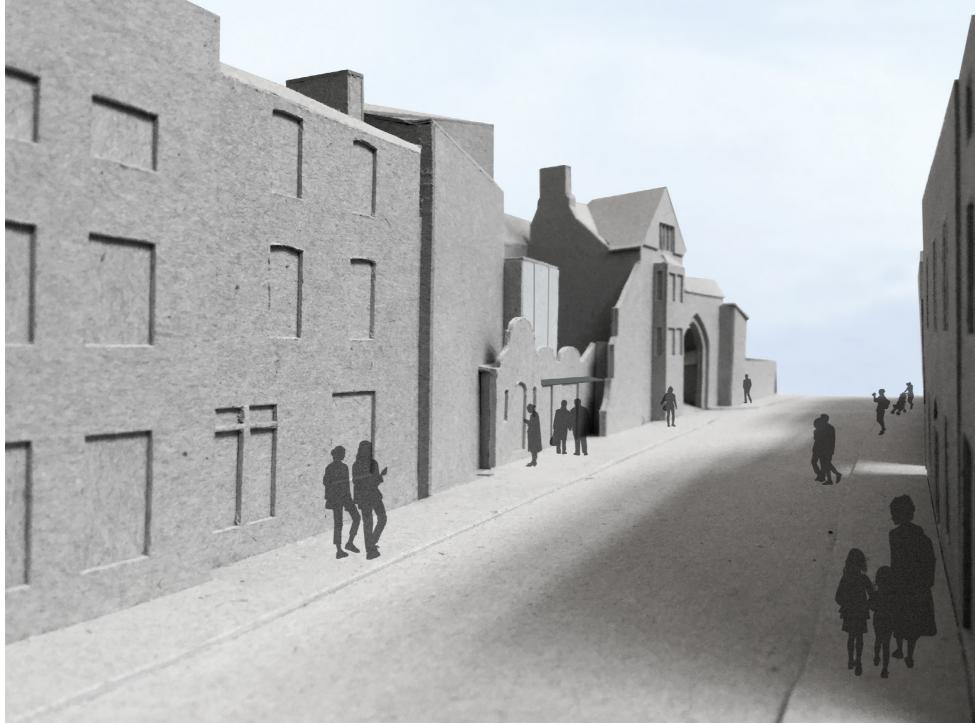

Museum Courtyard Building 48 Quarry Street **Castle Arch** 

Section C through new Museum.