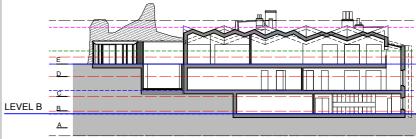

#### GMC/SK/30 Rev H

Level B Quarry Street Level Plan

### For Information

GMC/SK/30 Rev H

Scale 1:200 @ A3

Date 09/17

Project Guildford Museum and Castle Title

Quarry Street Level Plan

25b Underwood Street London N1 7LG

T +44 (0)20 7251 8888 F +44 (0)20 7251 8080

Revisions

Revision H: 26.3.19 Stage 2.1 Revision G: 28.2.18 GBC, JH, Dropbox Revision F: 08.02.19 Client Revision E: 08.02.19 Client Revision D: 03.12.18 Consultant team Revision C: 3.10.18 Q.S. Revision B: 15.12.17 Revision A: 12.12.17 First issued: 20.09.17

Note 1

Do not scale from this drawing
Use figured dimensions only
Dimensions shown in millimetres
All dimensions given to finished surfaces
Not to be used as fabrication drawings
Allow for minimum working tolerances
Verify all dimensions on site
Inform Architect of any discrepancies
Refer to Specification/Finishes Schedule
Allow for all making good consequent upon the works