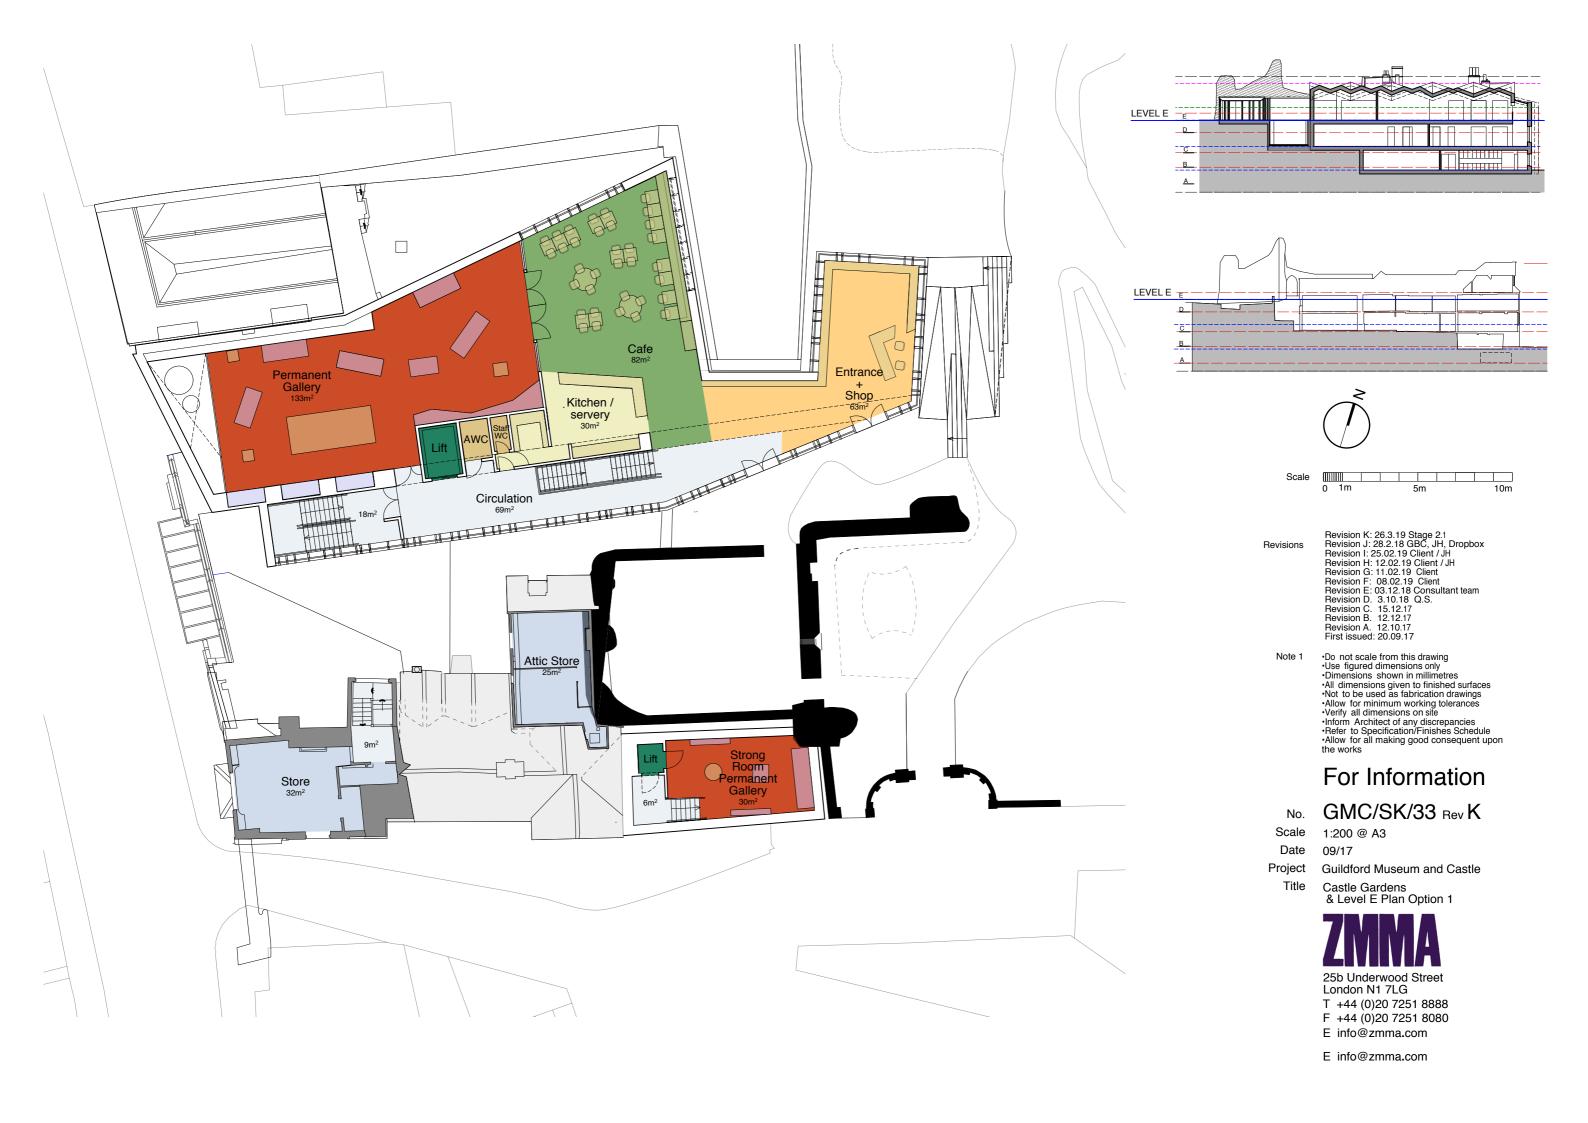

vision G: 28.2.18 GBC, JH, Dropbox Revision F: 08.02.19 Client Revision E: 08.02.19 Client Revision D: 03.12.18 Consultant team Revision C: 3.10.18 Q.S. Revision B: 15.12.17 Revision A: 12.12.17 First issued: 20.09.17

Note 1

Do not scale from this drawing
Use figured dimensions only
Dimensions shown in millimetres
All dimensions given to finished surfaces
Not to be used as fabrication drawings
Allow for minimum working tolerances
Verify all dimensions on site
Inform Architect of any discrepancies
Refer to Specification/Finishes Schedule
Allow for all making good consequent upon the works

### For Information

GMC/SK/32 Rev H

Scale 1:200 @ A3

Date 09/17

Project Guildford Museum and Castle

Level D Plan



25b Underwood Street London N1 7LG T +44 (0)20 7251 8888

F +44 (0)20 7251 8080





Museum Courtyard Building 48 Quarry Street **Castle Arch** 















Section C through new Museum.