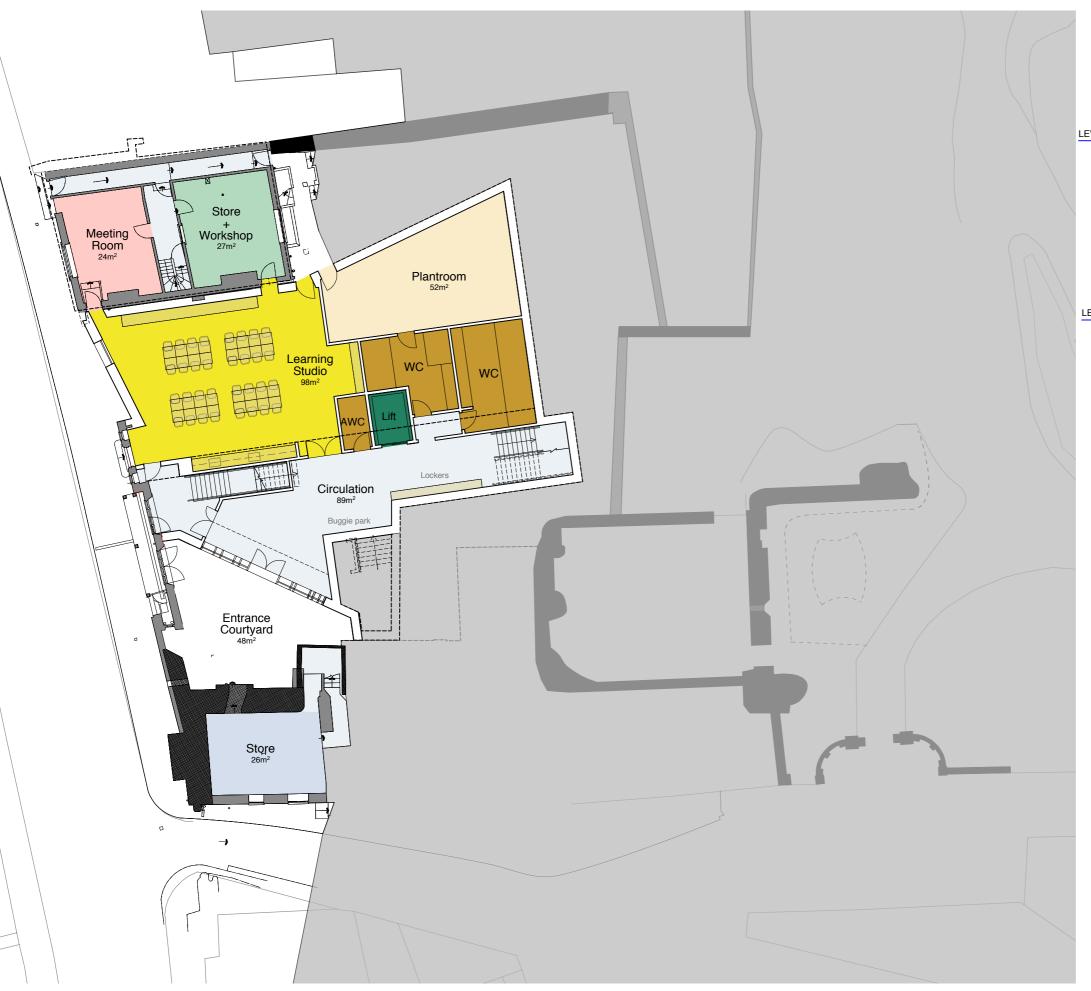

#### GMC/SK/30 Rev H

Level B Quarry Street Level Plan

### For Information

GMC/SK/30 Rev H

Scale 1:200 @ A3

Date 09/17

Project Guildford Museum and Castle Title

Quarry Street Level Plan

25b Underwood Street London N1 7LG

T +44 (0)20 7251 8888 F +44 (0)20 7251 8080