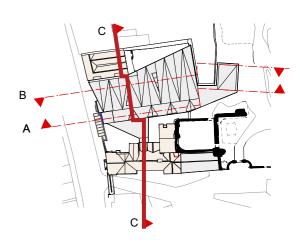

Museum Courtyard Building 48 Quarry Street **Castle Arch** 

Section C through new Museum.