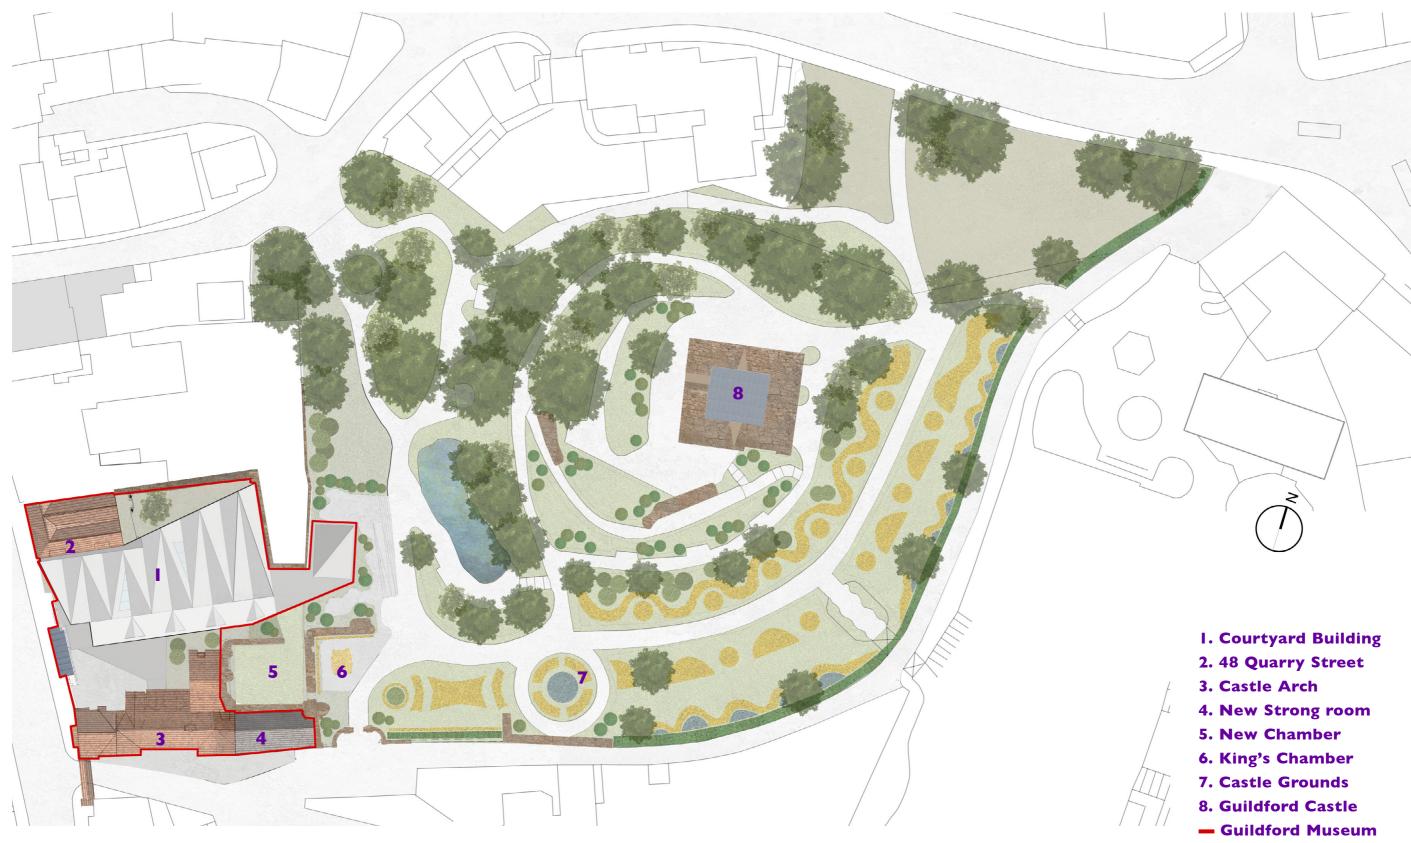

#### GMC/SK/33 Rev K

Castle Gardens & Level E Plan Option 1

#### GMC/SK/34 Rev D

Roof Level Plan Option 1

Proposed Site Plan, scale: 1:500

Section A through new Museum Courtyard Building

Revision D: 26.3.19 Stage 2.1
Revision C: 28.2.18 GBC, JH, Dropbox
Revision B: 11.02.19 Client
Revision A: 08.02.19 Client
First issued: 04.1.18 Q.S.