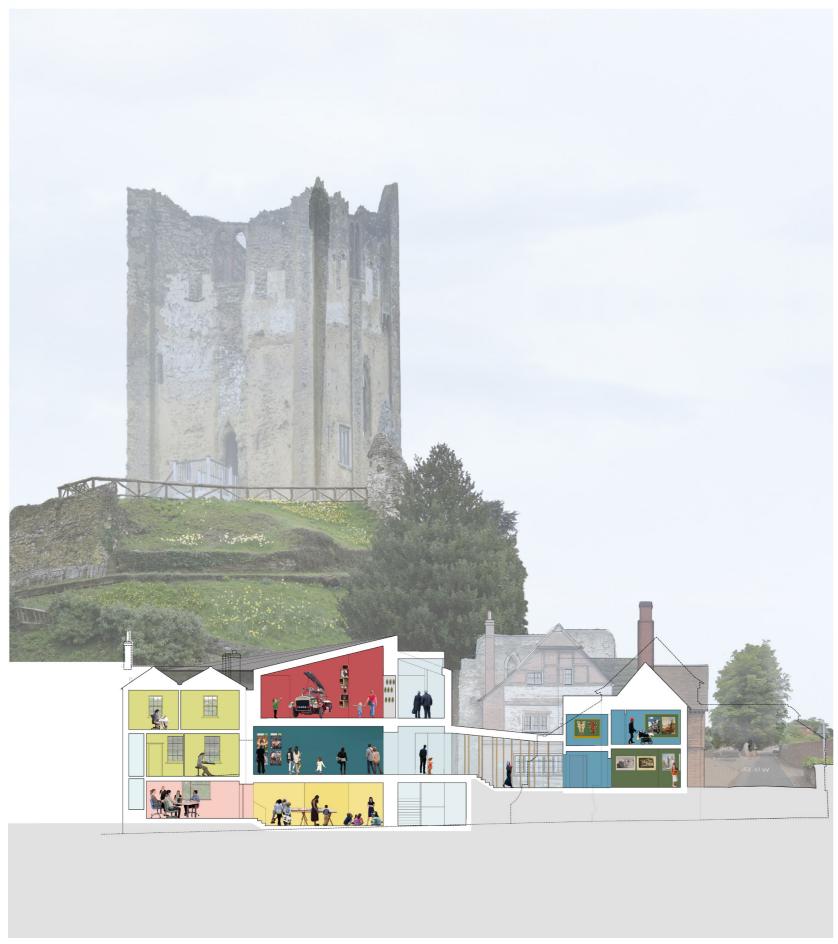

Museum Courtyard Building 48 Quarry Street **Castle Arch** 

Section C through new Museum.