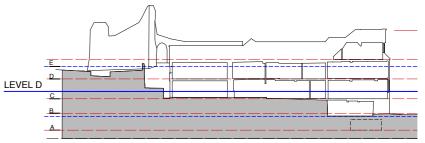

Museum Courtyard Building 48 Quarry Street **Castle Arch** 

Section C through new Museum.