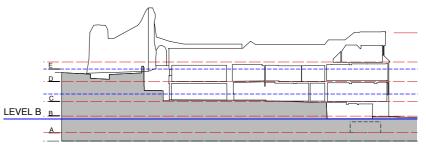

#### GMC/SK/30 Rev H

Level B Quarry Street Level Plan

### For Information

GMC/SK/30 Rev H

Scale 1:200 @ A3

Date 09/17

Project Guildford Museum and Castle Title

Quarry Street Level Plan

25b Underwood Street London N1 7LG

T +44 (0)20 7251 8888 F +44 (0)20 7251 8080

Revisions

Revision H: 26.3.19 Stage 2.1 Revision G: 28.2.18 GBC, JH, Dropbox Revision F: 08.02.19 Client Revision E: 08.02.19 Client Revision D: 03.12.18 Consultant team Revision C: 3.10.18 Q.S. Revision B: 15.12.17 Revision A: 12.12.17 First issued: 20.09.17

Note 1

Do not scale from this drawing
Use figured dimensions only
Dimensions shown in millimetres
All dimensions given to finished surfaces
Not to be used as fabrication drawings
Allow for minimum working tolerances
Verify all dimensions on site
Inform Architect of any discrepancies
Refer to Specification/Finishes Schedule
Allow for all making good consequent upon the works