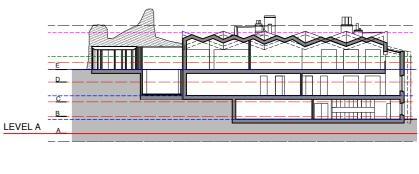

Existing Level B

GMC/SU/06 Rev C

Existing Level A

GMC/SU/07 Rev A

Existing Long Section

0 1m 5m 10m

Revision A: 3.10.18 Q.S Revision X: 10.04.13
•Do not scale from this drawing
•Use figured dimensions only
•Dimensions shown in millimetres
•All dimensions given to finished
surfaces
•Not to be used as fabrication
drawings

# For Information

GMC/SU/07 Rev A 1:350 @ A3

01/13

Guildford Museum and Castle

**Existing Long Section** 

25b Underwood Street London N1 7LG T +44 (0)20 7251 8888 F +44 (0)20 7251 8080 E info@zmma.com

Scale bar