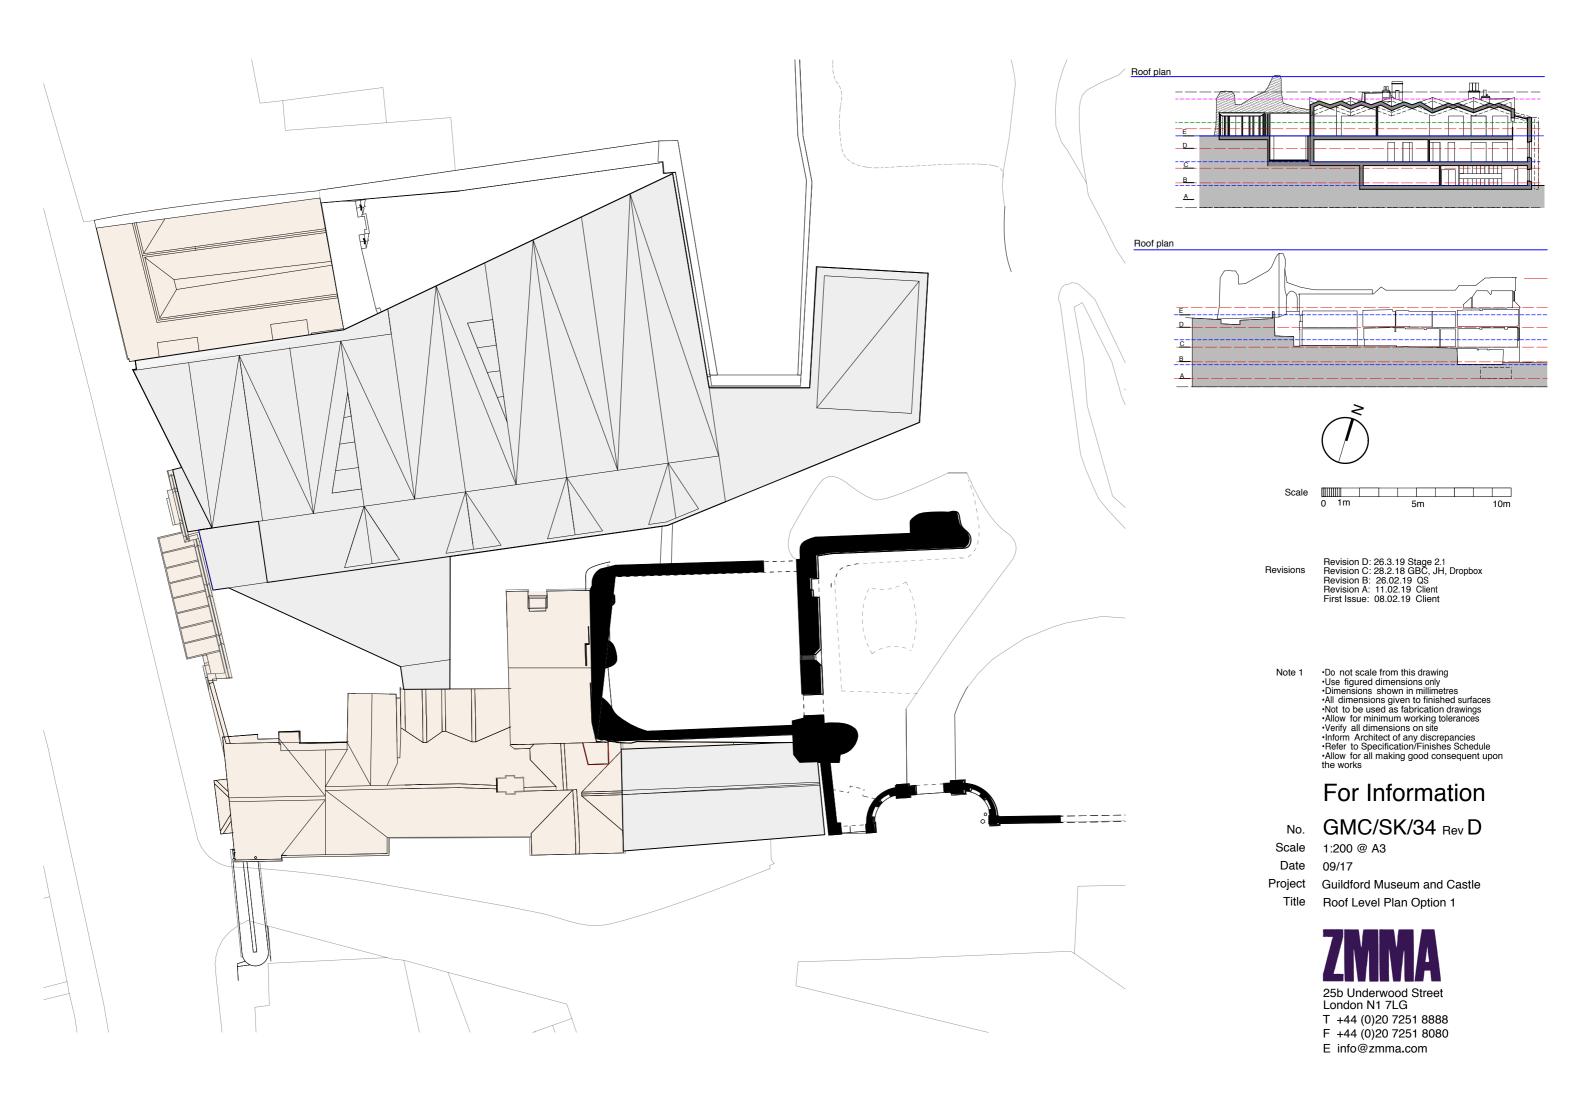

#### GMC/SK/34 Rev D

Roof Level Plan Option 1

Proposed Site Plan, scale: 1:500

Section A through new Museum Courtyard Building

Revision D: 26.3.19 Stage 2.1
Revision C: 28.2.18 GBC, JH, Dropbox
Revision B: 11.02.19 Client
Revision A: 08.02.19 Client
First issued: 04.1.18 Q.S.