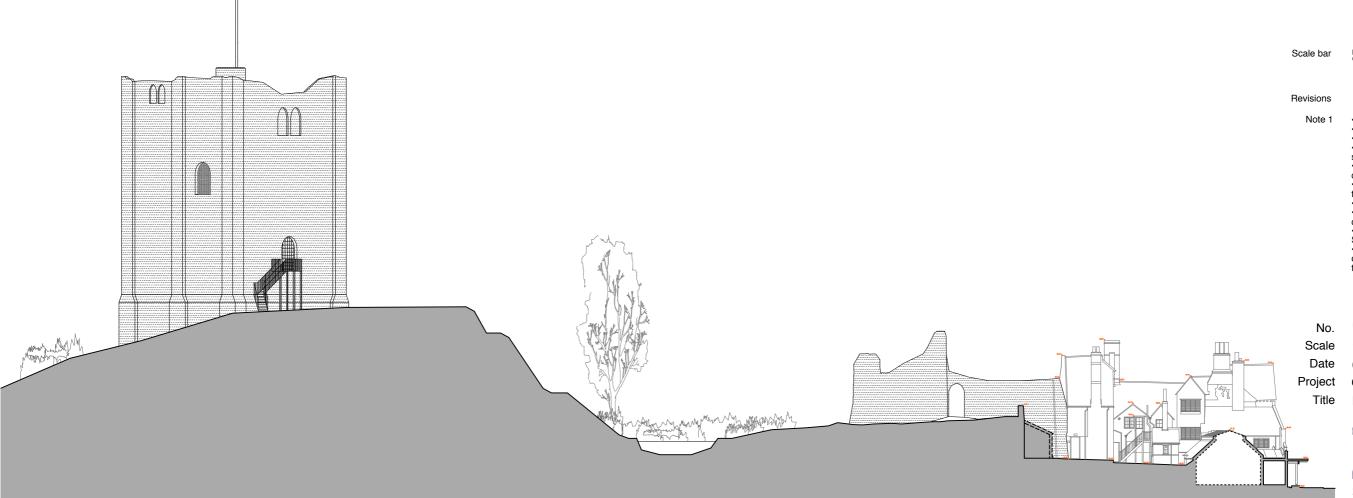

Museum Courtyard Building 48 Quarry Street **Castle Arch** 

Section C through new Museum.