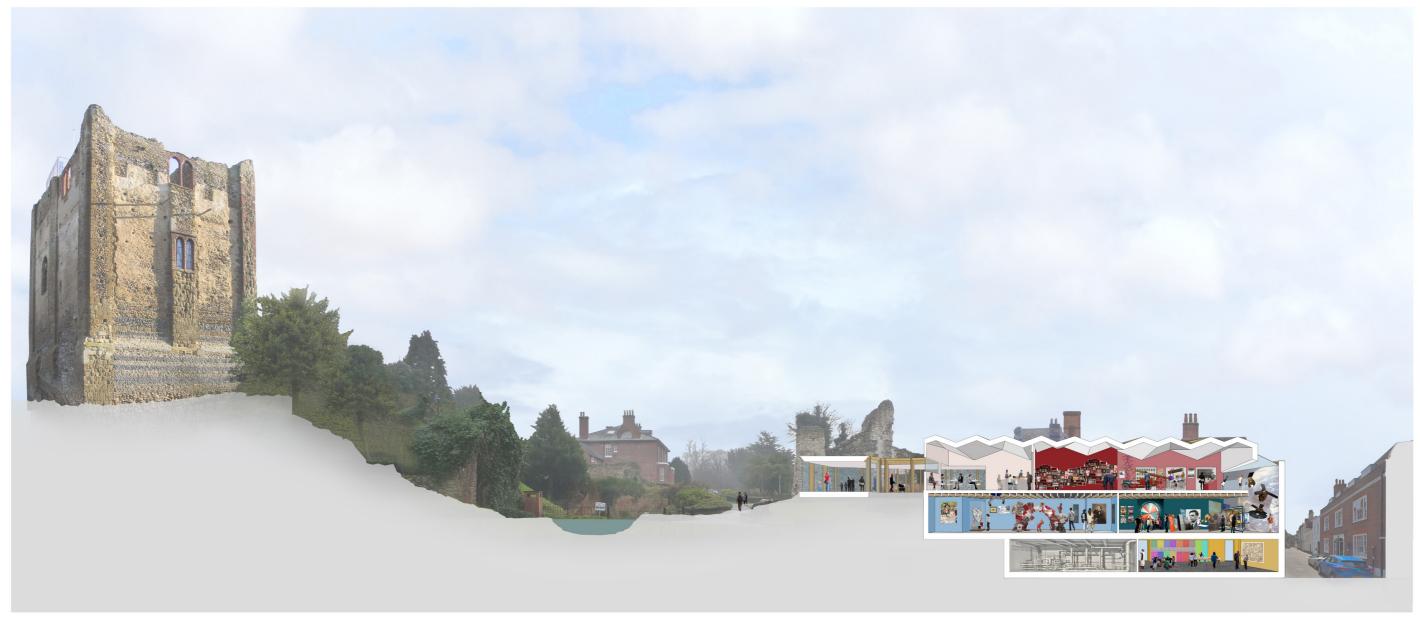

Museum Courtyard Building 48 Quarry Street **Castle Arch** 

Section C through new Museum.